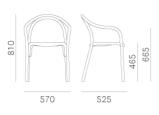

Armchair SOUL

Д

0

SOUL 3745

Soul armchair stems from the idea of creating a seating using a blend of age-old methods and cutting-edge techniques. The ash structure of Soul has a minimalistic, flowing silhouette, characterized by a harmonious interplay of curves and subtle lines. The ergonomic polycarbonate seat appears suspended, clasped by the skeleton, almost like an embrace.