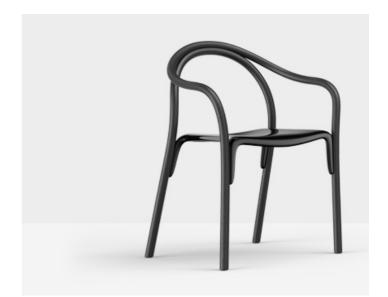

Armchair SOUL

Д

0

SOUL 3745

Soul armchair stems from the idea of creating a seating using a blend of age-old methods and cutting-edge techniques. The ash structure of Soul has a minimalistic, flowing silhouette, characterized by a harmonious interplay of curves and subtle lines. The ergonomic polycarbonate seat appears suspended, clasped by the skeleton, almost like an embrace.

Available in bleached ash with a transparent or white seat or in black ash with a smoky grey or black seat.

INFORMATION REQUEST

SHELL FINISHES