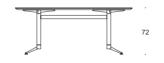

## SPINAL TABLE DESIGN PAUL LEROY

The Spinal Table is a series of tables that can meet any need, irrespective of the required size, form or application.

The light, column construction gives the slim table top a floating appearance, and liberates users from bothersome table legs.

**COLUMNS** 

27

The table series is ideal as a conference, canteen and meeting table and as a dining or coffee table in the home.

Spinal Table comes in many different sizes, in four different varieties of table tops, in three frame heights, in several surface possibilities, and as an extension table.