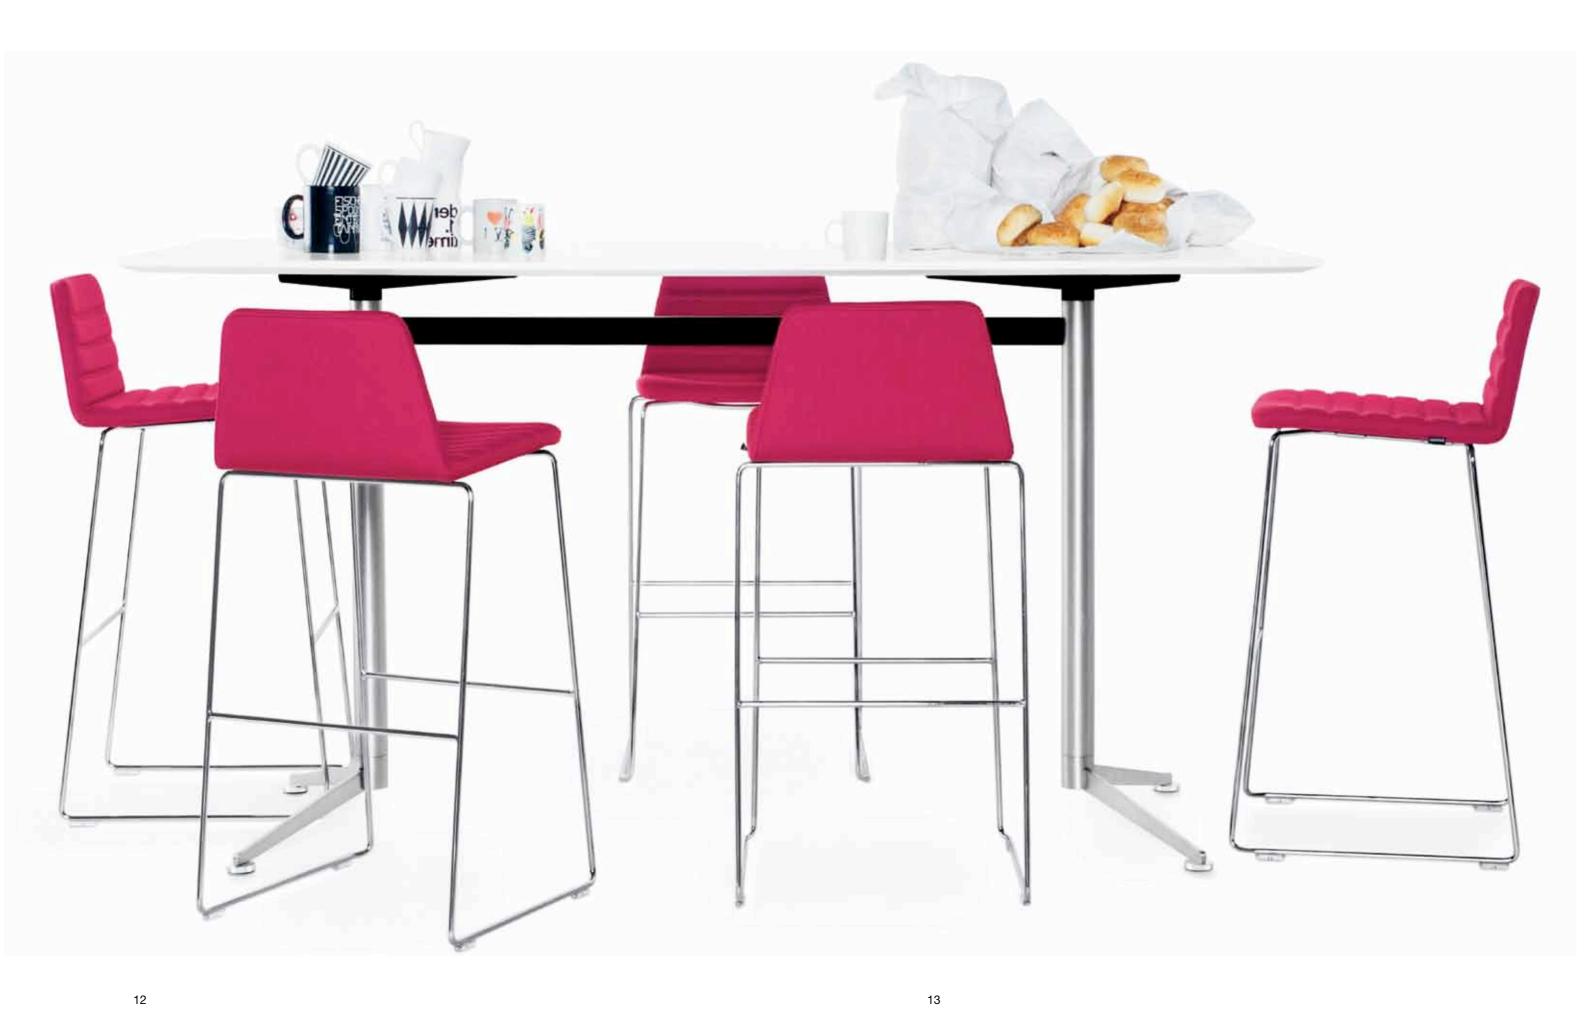

## SPINAL TABLE DESIGN PAUL LEROY

The Spinal Table is a series of tables that can meet any need, irrespective of the required size, form or application.

The light, column construction gives the slim table top a floating appearance, and liberates users from bothersome table legs.

**COLUMNS** 

27

The table series is ideal as a conference, canteen and meeting table and as a dining or coffee table in the home.

Spinal Table comes in many different sizes, in four different varieties of table tops, in three frame heights, in several surface possibilities, and as an extension table.