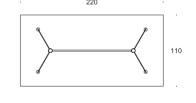

**COLUMNS** 

27

The table series is ideal as a conference, canteen and meeting table and as a dining or coffee table in the home.

Spinal Table comes in many different sizes, in four different varieties of table tops, in three frame heights, in several surface possibilities, and as an extension table.

Other surfaces or sizes on request. Please ask for a price quotation.

| MODEL                                             | TABLE HEIGHT |    |     |             |
|---------------------------------------------------|--------------|----|-----|-------------|
|                                                   | 45           | 72 | 105 | MATT CHROME |
| SPINAL TABLE<br>CIRCULAR                          |              |    |     |             |
| SPINAL TABLE<br>BOAT-SHAPED                       |              |    |     |             |
| SPINAL TABLE<br>SQUARE                            |              |    |     |             |
| SPINAL<br>TABLE<br>RECTANGULAR                    |              |    |     |             |
| SPINAL TABLE<br>WITH<br>EXTENSION,<br>BOAT-SHAPED |              |    |     |             |
| SPINAL TABLE<br>WITH<br>EXTENSION,<br>RECTANGULAR |              |    |     |             |