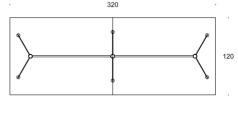

**COLUMNS** 

27

The table series is ideal as a conference, canteen and meeting table and as a dining or coffee table in the home.

Spinal Table comes in many different sizes, in four different varieties of table tops, in three frame heights, in several surface possibilities, and as an extension table.

Other surfaces or sizes on request. Please ask for a price quotation.

| MODEL                                             | TABLE HEIGHT |    |     |             |
|---------------------------------------------------|--------------|----|-----|-------------|
|                                                   | 45           | 72 | 105 | MATT CHROME |
| SPINAL TABLE<br>CIRCULAR                          |              |    |     |             |
| SPINAL TABLE<br>BOAT-SHAPED                       |              |    |     |             |
| SPINAL TABLE<br>SQUARE                            |              |    |     |             |
| SPINAL<br>TABLE<br>RECTANGULAR                    |              |    |     |             |
| SPINAL TABLE<br>WITH<br>EXTENSION,<br>BOAT-SHAPED |              |    |     |             |
| SPINAL TABLE<br>WITH<br>EXTENSION,<br>RECTANGULAR |              |    |     |             |