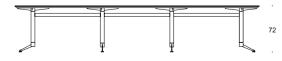

**COLUMNS** 

27

The table series is ideal as a conference, canteen and meeting table and as a dining or coffee table in the home.

Spinal Table comes in many different sizes, in four different varieties of table tops, in three frame heights, in several surface possibilities, and as an extension table.

Other surfaces or sizes on request. Please ask for a price quotation.

| MODEL                                             | TABLE HEIGHT |    |     |             |
|---------------------------------------------------|--------------|----|-----|-------------|
|                                                   | 45           | 72 | 105 | MATT CHROME |
| SPINAL TABLE<br>CIRCULAR                          |              |    |     |             |
| SPINAL TABLE<br>BOAT-SHAPED                       |              |    |     |             |
| SPINAL TABLE<br>SQUARE                            |              |    |     |             |
| SPINAL<br>TABLE<br>RECTANGULAR                    |              |    |     |             |
| SPINAL TABLE<br>WITH<br>EXTENSION,<br>BOAT-SHAPED |              |    |     |             |
| SPINAL TABLE<br>WITH<br>EXTENSION,<br>RECTANGULAR |              |    |     |             |