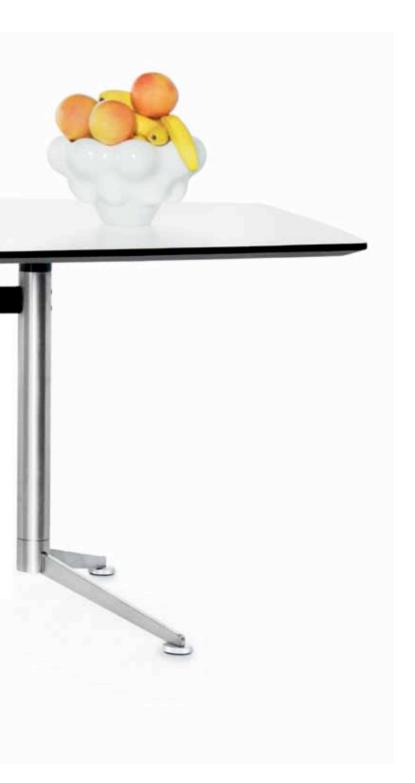

## SPINAL TABLE DESIGN PAUL LEROY

The Spinal Table is a series of tables that can meet any need, irrespective of the required size, form or application.

The light, column construction gives the slim table top a floating appearance, and liberates users from bothersome table legs.

**COLUMNS** 

27

The table series is ideal as a conference, canteen and meeting table and as a dining or coffee table in the home.

Spinal Table comes in many different sizes, in four different varieties of table tops, in three frame heights, in several surface possibilities, and as an extension table.