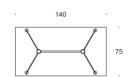

**COLUMNS** 

27

The table series is ideal as a conference, canteen and meeting table and as a dining or coffee table in the home.

Spinal Table comes in many different sizes, in four different varieties of table tops, in three frame heights, in several surface possibilities, and as an extension table.

Other surfaces or sizes on request. Please ask for a price quotation.

| MODEL                                             | TABLE HEIGHT |    |     |             |
|---------------------------------------------------|--------------|----|-----|-------------|
|                                                   | 45           | 72 | 105 | MATT CHROME |
| SPINAL TABLE<br>CIRCULAR                          |              |    |     |             |
| SPINAL TABLE<br>BOAT-SHAPED                       |              |    |     |             |
| SPINAL TABLE<br>SQUARE                            |              |    |     |             |
| SPINAL<br>TABLE<br>RECTANGULAR                    |              |    |     |             |
| SPINAL TABLE<br>WITH<br>EXTENSION,<br>BOAT-SHAPED |              |    |     |             |
| SPINAL TABLE<br>WITH<br>EXTENSION,<br>RECTANGULAR |              |    |     |             |