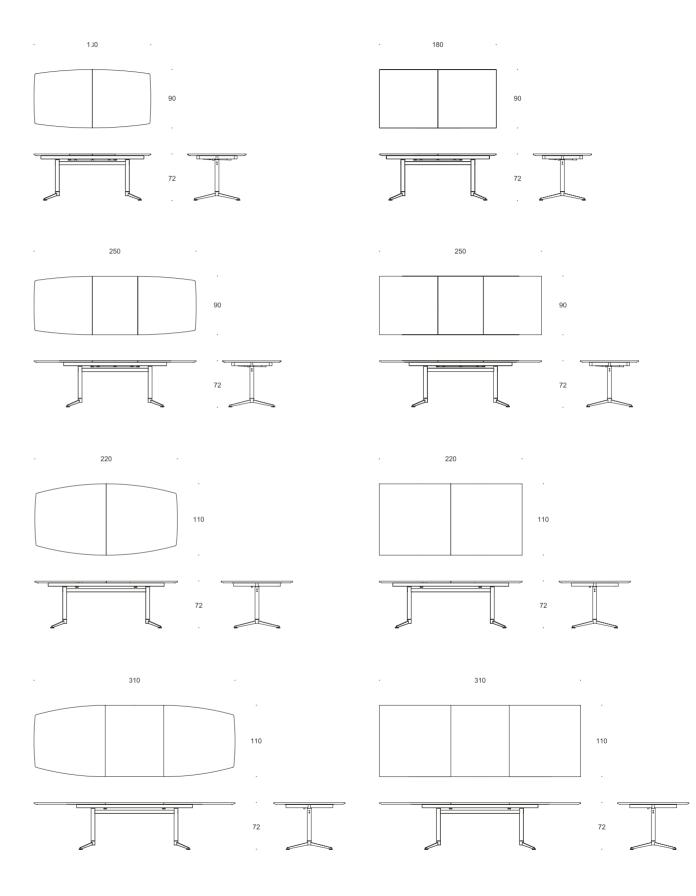

**COLUMNS** 

27

The table series is ideal as a conference, canteen and meeting table and as a dining or coffee table in the home.

Spinal Table comes in many different sizes, in four different varieties of table tops, in three frame heights, in several surface possibilities, and as an extension table.

### RECTANGULAR