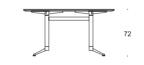

## SPINAL TABLE DESIGN PAUL LEROY

The Spinal Table is a series of tables that can meet any need, irrespective of the required size, form or application.

The light, column construction gives the slim table top a floating appearance, and liberates users from bothersome table legs.

**COLUMNS** 

27

The table series is ideal as a conference, canteen and meeting table and as a dining or coffee table in the home.

Spinal Table comes in many different sizes, in four different varieties of table tops, in three frame heights, in several surface possibilities, and as an extension table.

Other surfaces or sizes on request. Please ask for a price quotation.

| MODEL                                             | TABLE HEIGHT |    |     |             |
|---------------------------------------------------|--------------|----|-----|-------------|
|                                                   | 45           | 72 | 105 | MATT CHROME |
| SPINAL TABLE<br>CIRCULAR                          |              |    |     |             |
| SPINAL TABLE<br>BOAT-SHAPED                       |              |    |     |             |
| SPINAL TABLE<br>SQUARE                            |              |    |     |             |
| SPINAL<br>TABLE<br>RECTANGULAR                    |              |    |     |             |
| SPINAL TABLE<br>WITH<br>EXTENSION,<br>BOAT-SHAPED |              |    |     |             |
| SPINAL TABLE<br>WITH<br>EXTENSION,<br>RECTANGULAR |              |    |     |             |