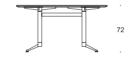

**COLUMNS** 

27

The table series is ideal as a conference, canteen and meeting table and as a dining or coffee table in the home.

Spinal Table comes in many different sizes, in four different varieties of table tops, in three frame heights, in several surface possibilities, and as an extension table.

Other surfaces or sizes on request. Please ask for a price quotation.

| MODEL                                             | TABLE HEIGHT |    |     |             |
|---------------------------------------------------|--------------|----|-----|-------------|
|                                                   | 45           | 72 | 105 | MATT CHROME |
| SPINAL TABLE<br>CIRCULAR                          |              |    |     |             |
| SPINAL TABLE<br>BOAT-SHAPED                       |              |    |     |             |
| SPINAL TABLE<br>SQUARE                            |              |    |     |             |
| SPINAL<br>TABLE<br>RECTANGULAR                    |              |    |     |             |
| SPINAL TABLE<br>WITH<br>EXTENSION,<br>BOAT-SHAPED |              |    |     |             |
| SPINAL TABLE<br>WITH<br>EXTENSION,<br>RECTANGULAR |              |    |     |             |