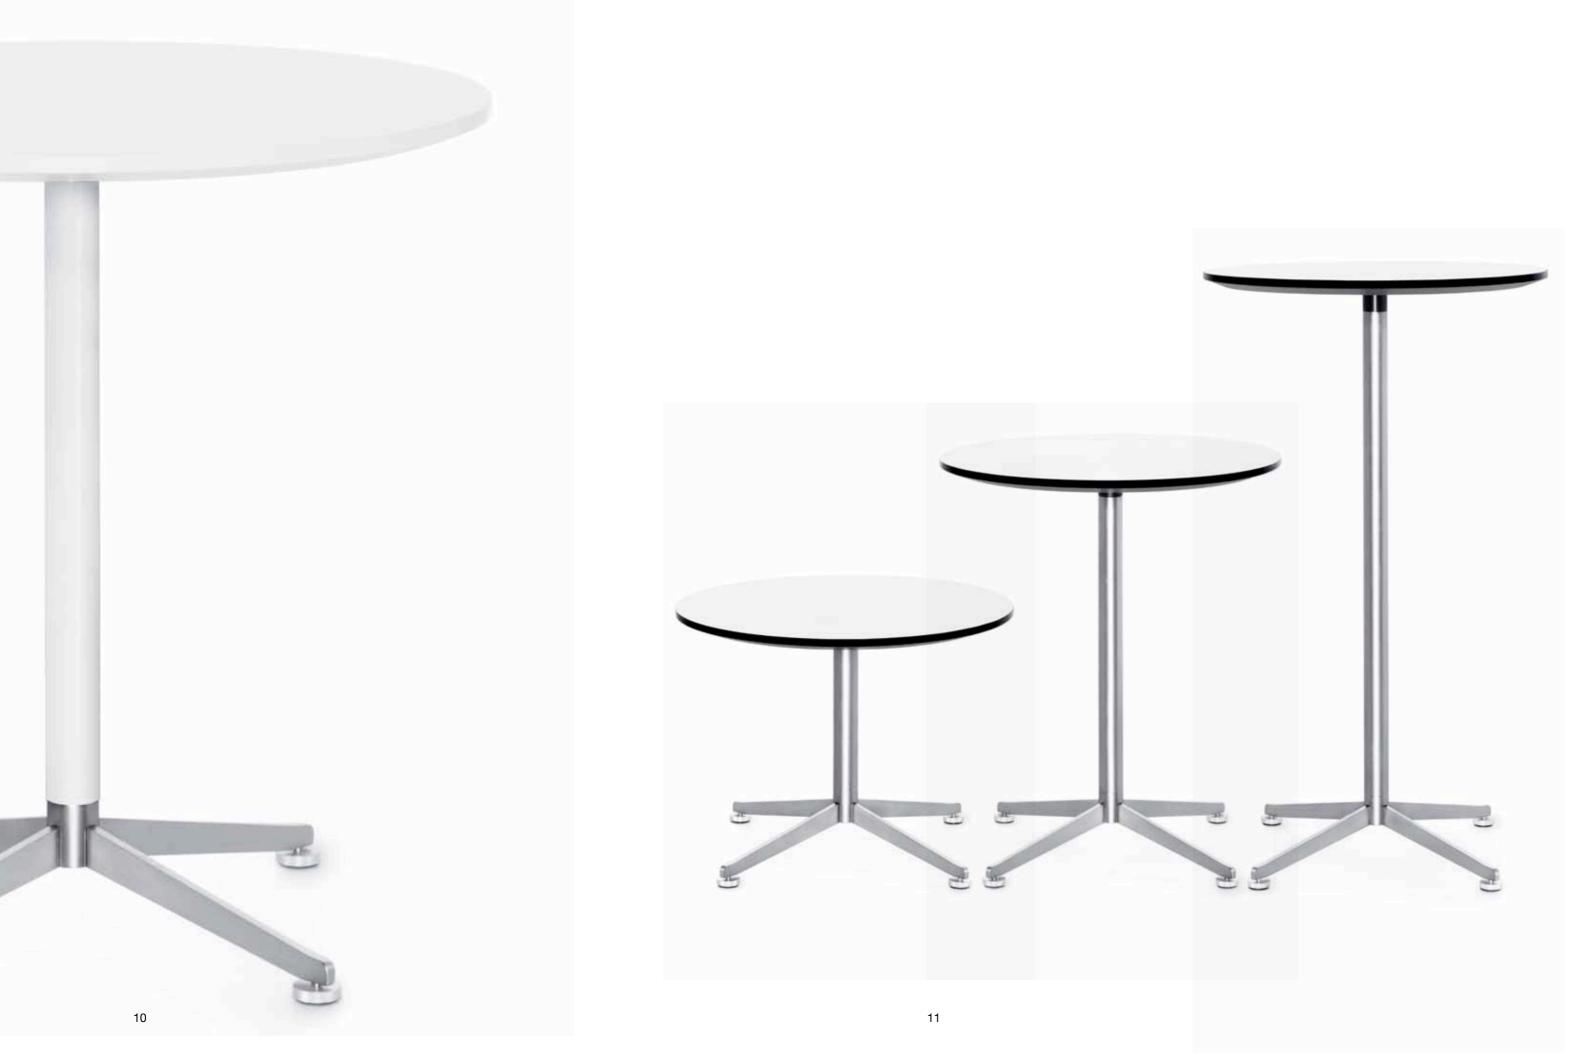

## SPINAL TABLE DESIGN PAUL LEROY

The Spinal Table is a series of tables that can meet any need, irrespective of the required size, form or application.

The light, column construction gives the slim table top a floating appearance, and liberates users from bothersome table legs.

**COLUMNS** 

27

The table series is ideal as a conference, canteen and meeting table and as a dining or coffee table in the home.

Spinal Table comes in many different sizes, in four different varieties of table tops, in three frame heights, in several surface possibilities, and as an extension table.

Other surfaces or sizes on request. Please ask for a price quotation.

| MODEL                                             | TABLE HEIGHT |    |     |             |
|---------------------------------------------------|--------------|----|-----|-------------|
|                                                   | 45           | 72 | 105 | MATT CHROME |
| SPINAL TABLE<br>CIRCULAR                          |              |    |     |             |
| SPINAL TABLE<br>BOAT-SHAPED                       |              |    |     |             |
| SPINAL TABLE<br>SQUARE                            |              |    |     |             |
| SPINAL<br>TABLE<br>RECTANGULAR                    |              |    |     |             |
| SPINAL TABLE<br>WITH<br>EXTENSION,<br>BOAT-SHAPED |              |    |     |             |
| SPINAL TABLE<br>WITH<br>EXTENSION,<br>RECTANGULAR |              |    |     |             |

### CIRCULAR