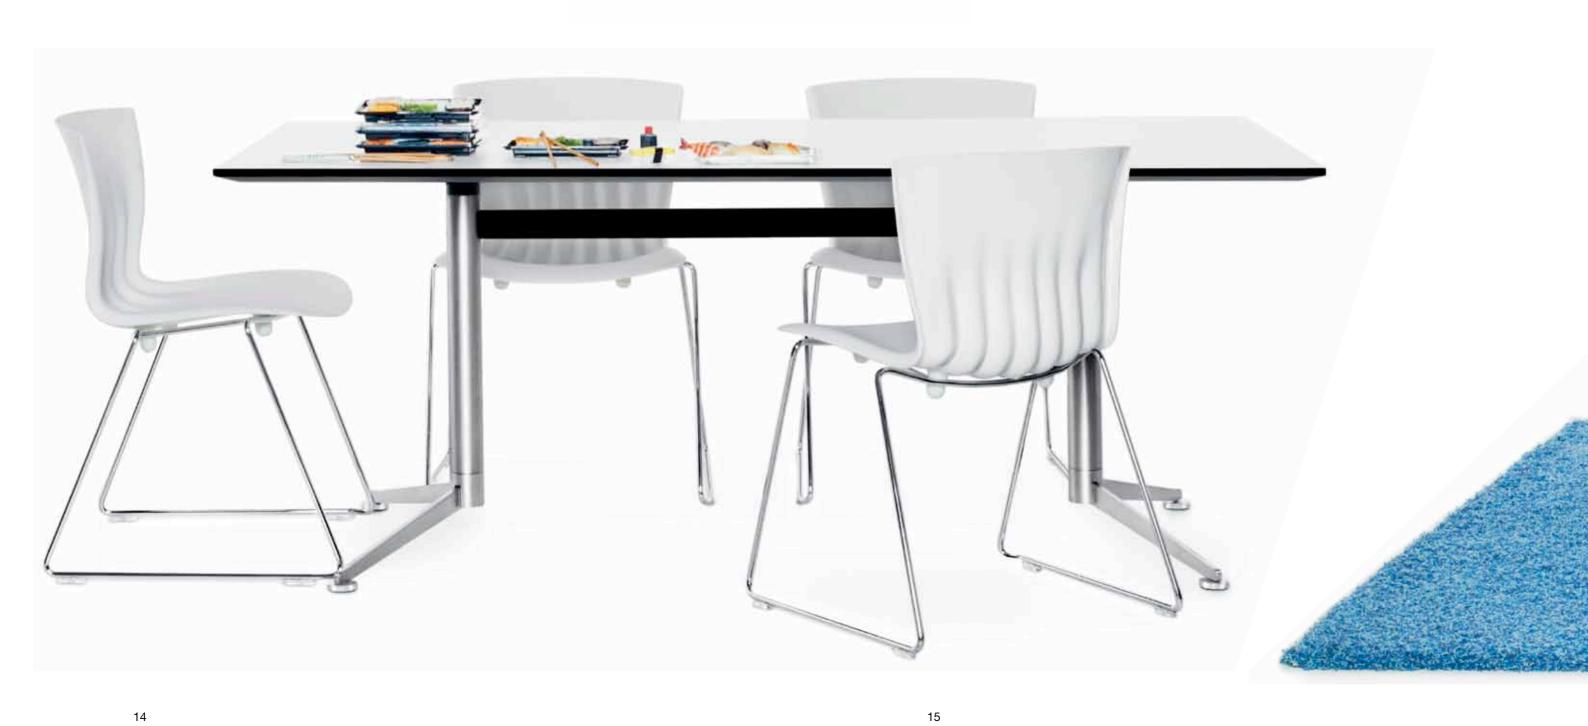

## SPINAL TABLE DESIGN PAUL LEROY

The Spinal Table is a series of tables that can meet any need, irrespective of the required size, form or application.

The light, column construction gives the slim table top a floating appearance, and liberates users from bothersome table legs.

**COLUMNS** 

27

The table series is ideal as a conference, canteen and meeting table and as a dining or coffee table in the home.

Spinal Table comes in many different sizes, in four different varieties of table tops, in three frame heights, in several surface possibilities, and as an extension table.

### RECTANGULAR