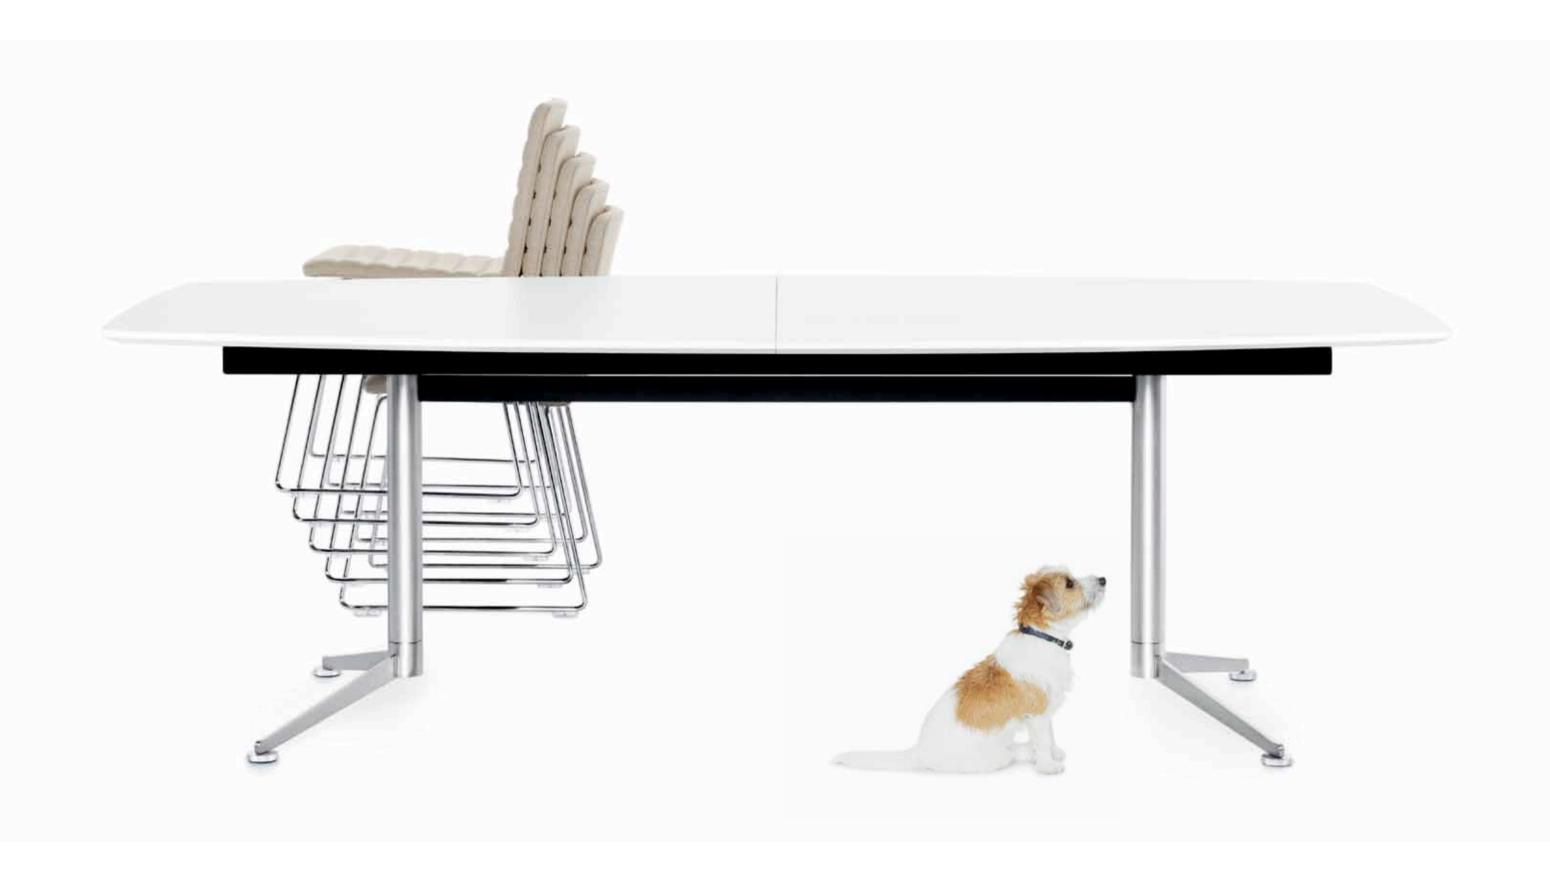

## SPINAL TABLE DESIGN PAUL LEROY

The Spinal Table is a series of tables that can meet any need, irrespective of the required size, form or application.

The light, column construction gives the slim table top a floating appearance, and liberates users from bothersome table legs.

**COLUMNS** 

27

The table series is ideal as a conference, canteen and meeting table and as a dining or coffee table in the home.

Spinal Table comes in many different sizes, in four different varieties of table tops, in three frame heights, in several surface possibilities, and as an extension table.