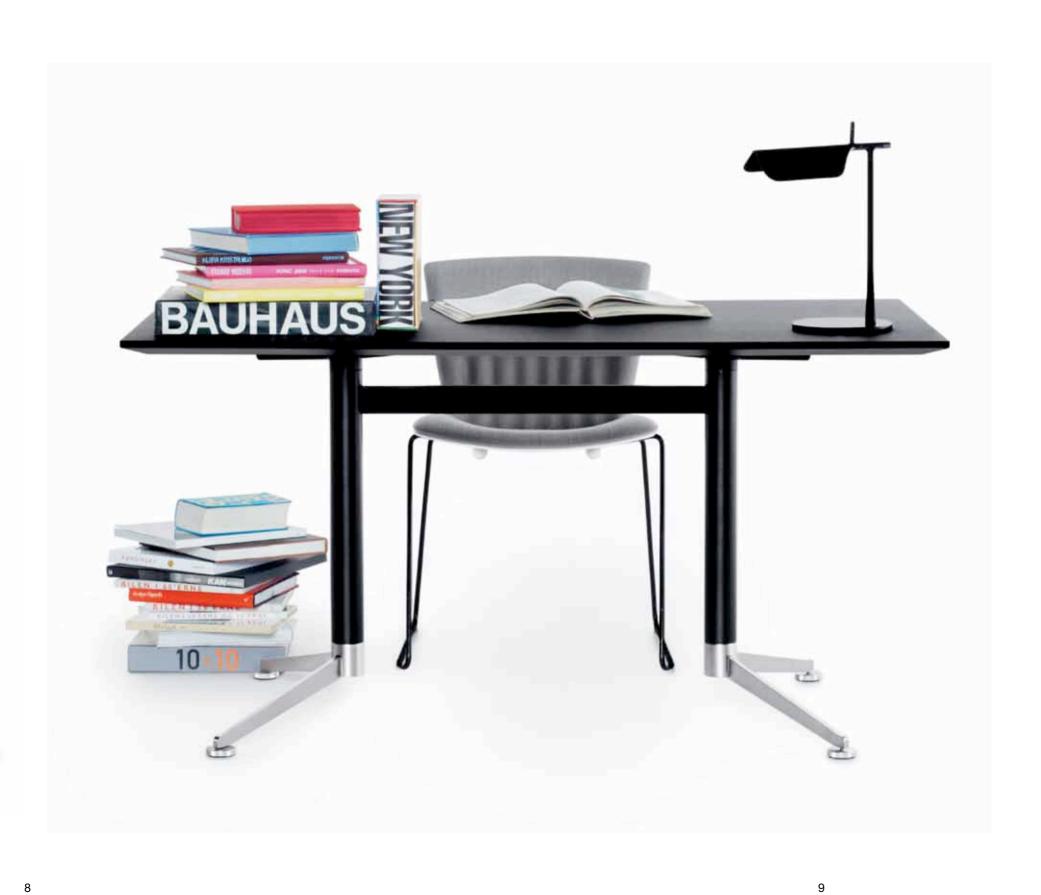

## SPINAL TABLE DESIGN PAUL LEROY

The Spinal Table is a series of tables that can meet any need, irrespective of the required size, form or application.

The light, column construction gives the slim table top a floating appearance, and liberates users from bothersome table legs.

**COLUMNS** 

27

The table series is ideal as a conference, canteen and meeting table and as a dining or coffee table in the home.

Spinal Table comes in many different sizes, in four different varieties of table tops, in three frame heights, in several surface possibilities, and as an extension table.