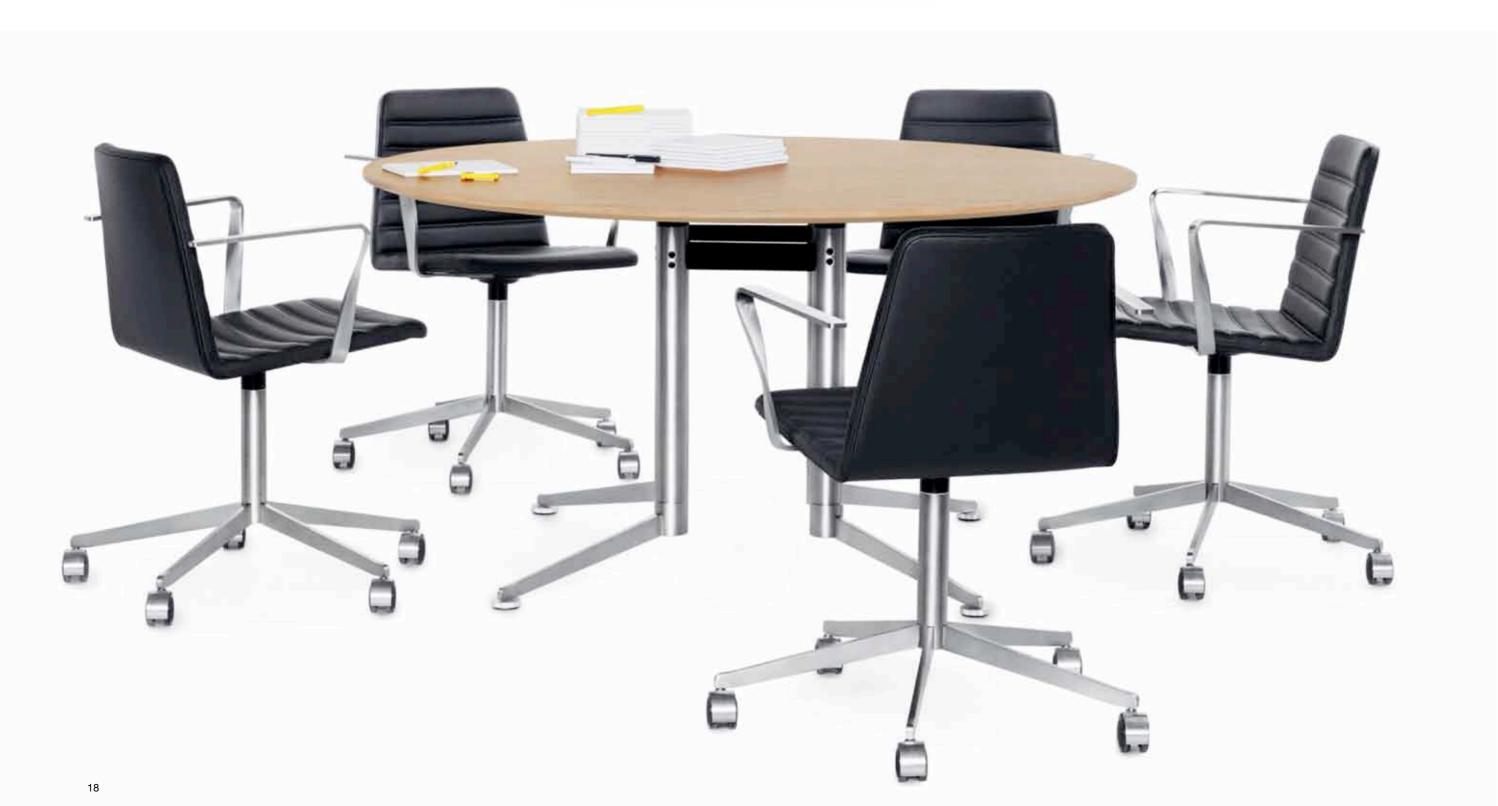

## SPINAL TABLE DESIGN PAUL LEROY

The Spinal Table is a series of tables that can meet any need, irrespective of the required size, form or application.

The light, column construction gives the slim table top a floating appearance, and liberates users from bothersome table legs.

**COLUMNS** 

27

The table series is ideal as a conference, canteen and meeting table and as a dining or coffee table in the home.

Spinal Table comes in many different sizes, in four different varieties of table tops, in three frame heights, in several surface possibilities, and as an extension table.