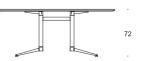

**COLUMNS** 

27

The table series is ideal as a conference, canteen and meeting table and as a dining or coffee table in the home.

Spinal Table comes in many different sizes, in four different varieties of table tops, in three frame heights, in several surface possibilities, and as an extension table.

Other surfaces or sizes on request. Please ask for a price quotation.

| MODEL                                             | TABLE HEIGHT |    |     |             |
|---------------------------------------------------|--------------|----|-----|-------------|
|                                                   | 45           | 72 | 105 | MATT CHROME |
| SPINAL TABLE<br>CIRCULAR                          |              |    |     |             |
| SPINAL TABLE<br>BOAT-SHAPED                       |              |    |     |             |
| SPINAL TABLE<br>SQUARE                            |              |    |     |             |
| SPINAL<br>TABLE<br>RECTANGULAR                    |              |    |     |             |
| SPINAL TABLE<br>WITH<br>EXTENSION,<br>BOAT-SHAPED |              |    |     |             |
| SPINAL TABLE<br>WITH<br>EXTENSION,<br>RECTANGULAR |              |    |     |             |