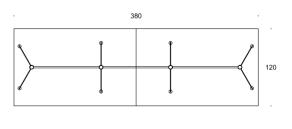

## SPINAL TABLE DESIGN PAUL LEROY

The Spinal Table is a series of tables that can meet any need, irrespective of the required size, form or application.

The light, column construction gives the slim table top a floating appearance, and liberates users from bothersome table legs.

**COLUMNS** 

27

The table series is ideal as a conference, canteen and meeting table and as a dining or coffee table in the home.

Spinal Table comes in many different sizes, in four different varieties of table tops, in three frame heights, in several surface possibilities, and as an extension table.