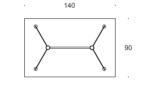

**COLUMNS** 

27

The table series is ideal as a conference, canteen and meeting table and as a dining or coffee table in the home.

Spinal Table comes in many different sizes, in four different varieties of table tops, in three frame heights, in several surface possibilities, and as an extension table.

Other surfaces or sizes on request. Please ask for a price quotation.

| MODEL                                             | TABLE HEIGHT |    |     |             |
|---------------------------------------------------|--------------|----|-----|-------------|
|                                                   | 45           | 72 | 105 | MATT CHROME |
| SPINAL TABLE<br>CIRCULAR                          |              |    |     |             |
| SPINAL TABLE<br>BOAT-SHAPED                       |              |    |     |             |
| SPINAL TABLE<br>SQUARE                            |              |    |     |             |
| SPINAL<br>TABLE<br>RECTANGULAR                    |              |    |     |             |
| SPINAL TABLE<br>WITH<br>EXTENSION,<br>BOAT-SHAPED |              |    |     |             |
| SPINAL TABLE<br>WITH<br>EXTENSION,<br>RECTANGULAR |              |    |     |             |