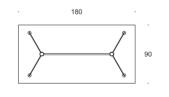

**COLUMNS** 

27

The table series is ideal as a conference, canteen and meeting table and as a dining or coffee table in the home.

Spinal Table comes in many different sizes, in four different varieties of table tops, in three frame heights, in several surface possibilities, and as an extension table.

Other surfaces or sizes on request. Please ask for a price quotation.

| MODEL                                             | TABLE HEIGHT |    |     |             |
|---------------------------------------------------|--------------|----|-----|-------------|
|                                                   | 45           | 72 | 105 | MATT CHROME |
| SPINAL TABLE<br>CIRCULAR                          |              |    |     |             |
| SPINAL TABLE<br>BOAT-SHAPED                       |              |    |     |             |
| SPINAL TABLE<br>SQUARE                            |              |    |     |             |
| SPINAL<br>TABLE<br>RECTANGULAR                    |              |    |     |             |
| SPINAL TABLE<br>WITH<br>EXTENSION,<br>BOAT-SHAPED |              |    |     |             |
| SPINAL TABLE<br>WITH<br>EXTENSION,<br>RECTANGULAR |              |    |     |             |