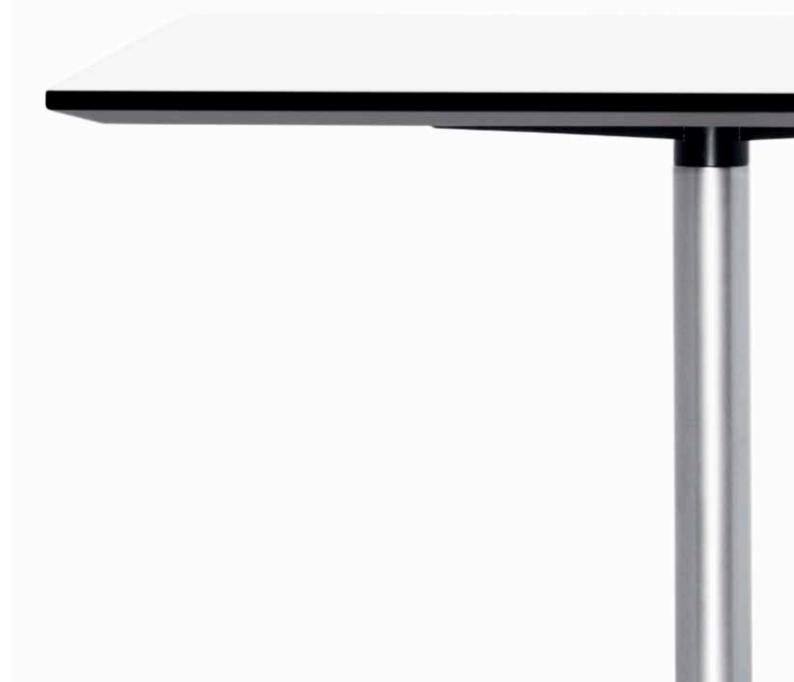

## SPINAL TABLE DESIGN PAUL LEROY

The Spinal Table is a series of tables that can meet any need, irrespective of the required size, form or application.

The light, column construction gives the slim table top a floating appearance, and liberates users from bothersome table legs.

**COLUMNS** 

27

The table series is ideal as a conference, canteen and meeting table and as a dining or coffee table in the home.

Spinal Table comes in many different sizes, in four different varieties of table tops, in three frame heights, in several surface possibilities, and as an extension table.