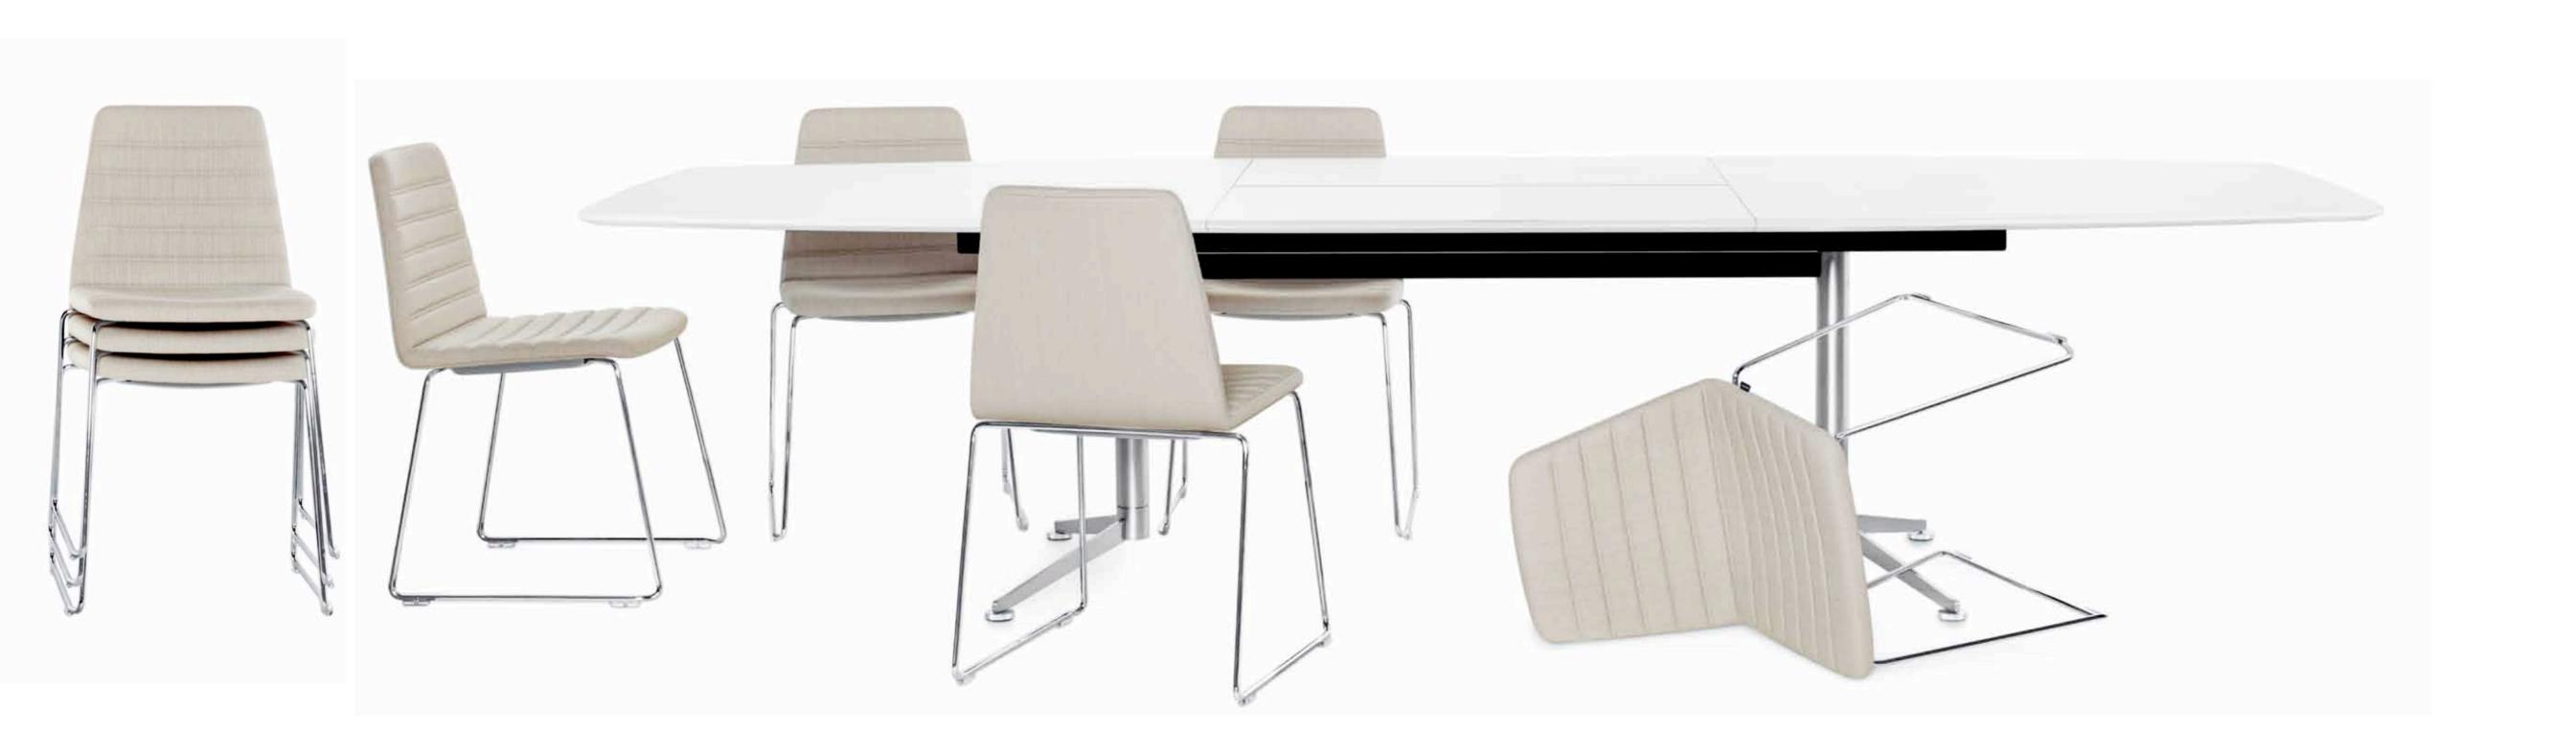

## SPINAL TABLE DESIGN PAUL LEROY

The Spinal Table is a series of tables that can meet any need, irrespective of the required size, form or application.

The light, column construction gives the slim table top a floating appearance, and liberates users from bothersome table legs.

**COLUMNS** 

27

The table series is ideal as a conference, canteen and meeting table and as a dining or coffee table in the home.

Spinal Table comes in many different sizes, in four different varieties of table tops, in three frame heights, in several surface possibilities, and as an extension table.