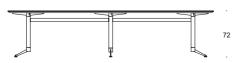

**COLUMNS** 

27

The table series is ideal as a conference, canteen and meeting table and as a dining or coffee table in the home.

Spinal Table comes in many different sizes, in four different varieties of table tops, in three frame heights, in several surface possibilities, and as an extension table.

Other surfaces or sizes on request. Please ask for a price quotation.

| MODEL                                             | TABLE HEIGHT |    |     |             |
|---------------------------------------------------|--------------|----|-----|-------------|
|                                                   | 45           | 72 | 105 | MATT CHROME |
| SPINAL TABLE<br>CIRCULAR                          |              |    |     |             |
| SPINAL TABLE<br>BOAT-SHAPED                       |              |    |     |             |
| SPINAL TABLE<br>SQUARE                            |              |    |     |             |
| SPINAL<br>TABLE<br>RECTANGULAR                    |              |    |     |             |
| SPINAL TABLE<br>WITH<br>EXTENSION,<br>BOAT-SHAPED |              |    |     |             |
| SPINAL TABLE<br>WITH<br>EXTENSION,<br>RECTANGULAR |              |    |     |             |