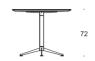

**COLUMNS** 

27

The table series is ideal as a conference, canteen and meeting table and as a dining or coffee table in the home.

Spinal Table comes in many different sizes, in four different varieties of table tops, in three frame heights, in several surface possibilities, and as an extension table.

Other surfaces or sizes on request. Please ask for a price quotation.

| MODEL                                             | TABLE HEIGHT |    |     |             |
|---------------------------------------------------|--------------|----|-----|-------------|
|                                                   | 45           | 72 | 105 | MATT CHROME |
| SPINAL TABLE<br>CIRCULAR                          |              |    |     |             |
| SPINAL TABLE<br>BOAT-SHAPED                       |              |    |     |             |
| SPINAL TABLE<br>SQUARE                            |              |    |     |             |
| SPINAL<br>TABLE<br>RECTANGULAR                    |              |    |     |             |
| SPINAL TABLE<br>WITH<br>EXTENSION,<br>BOAT-SHAPED |              |    |     |             |
| SPINAL TABLE<br>WITH<br>EXTENSION,<br>RECTANGULAR |              |    |     |             |