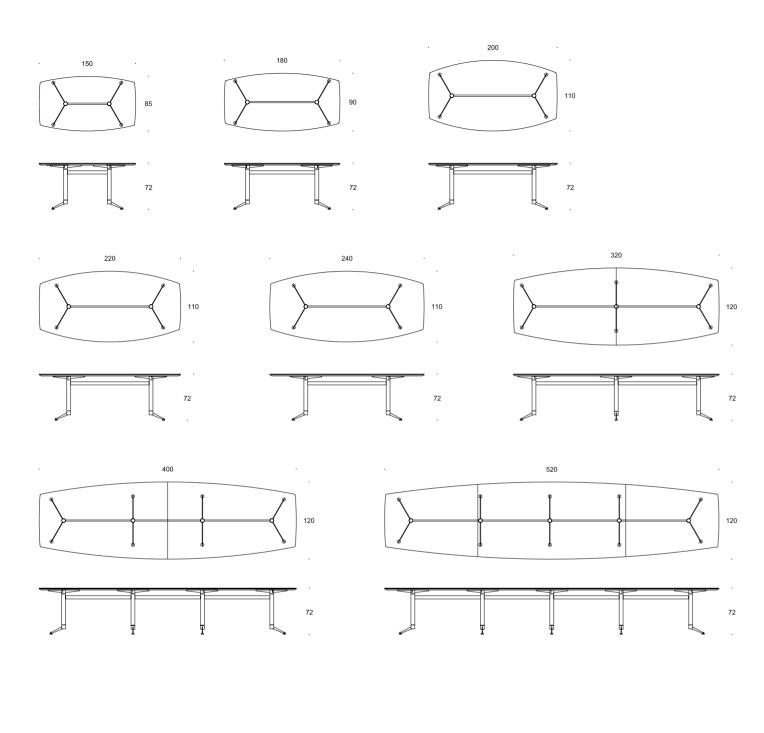

## SPINAL TABLE DESIGN PAUL LEROY

The Spinal Table is a series of tables that can meet any need, irrespective of the required size, form or application.

The light, column construction gives the slim table top a floating appearance, and liberates users from bothersome table legs.

**COLUMNS** 

27

The table series is ideal as a conference, canteen and meeting table and as a dining or coffee table in the home.

Spinal Table comes in many different sizes, in four different varieties of table tops, in three frame heights, in several surface possibilities, and as an extension table.

### CIRCULAR