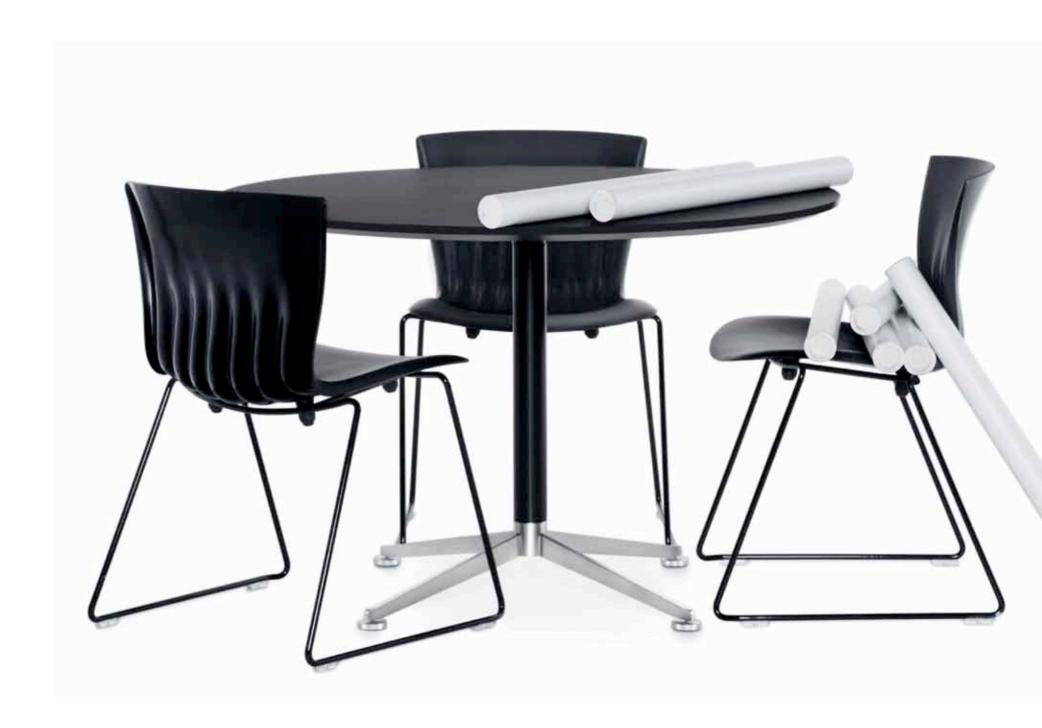

## SPINAL TABLE DESIGN PAUL LEROY

The Spinal Table is a series of tables that can meet any need, irrespective of the required size, form or application.

The light, column construction gives the slim table top a floating appearance, and liberates users from bothersome table legs.

**COLUMNS** 

27

The table series is ideal as a conference, canteen and meeting table and as a dining or coffee table in the home.

Spinal Table comes in many different sizes, in four different varieties of table tops, in three frame heights, in several surface possibilities, and as an extension table.