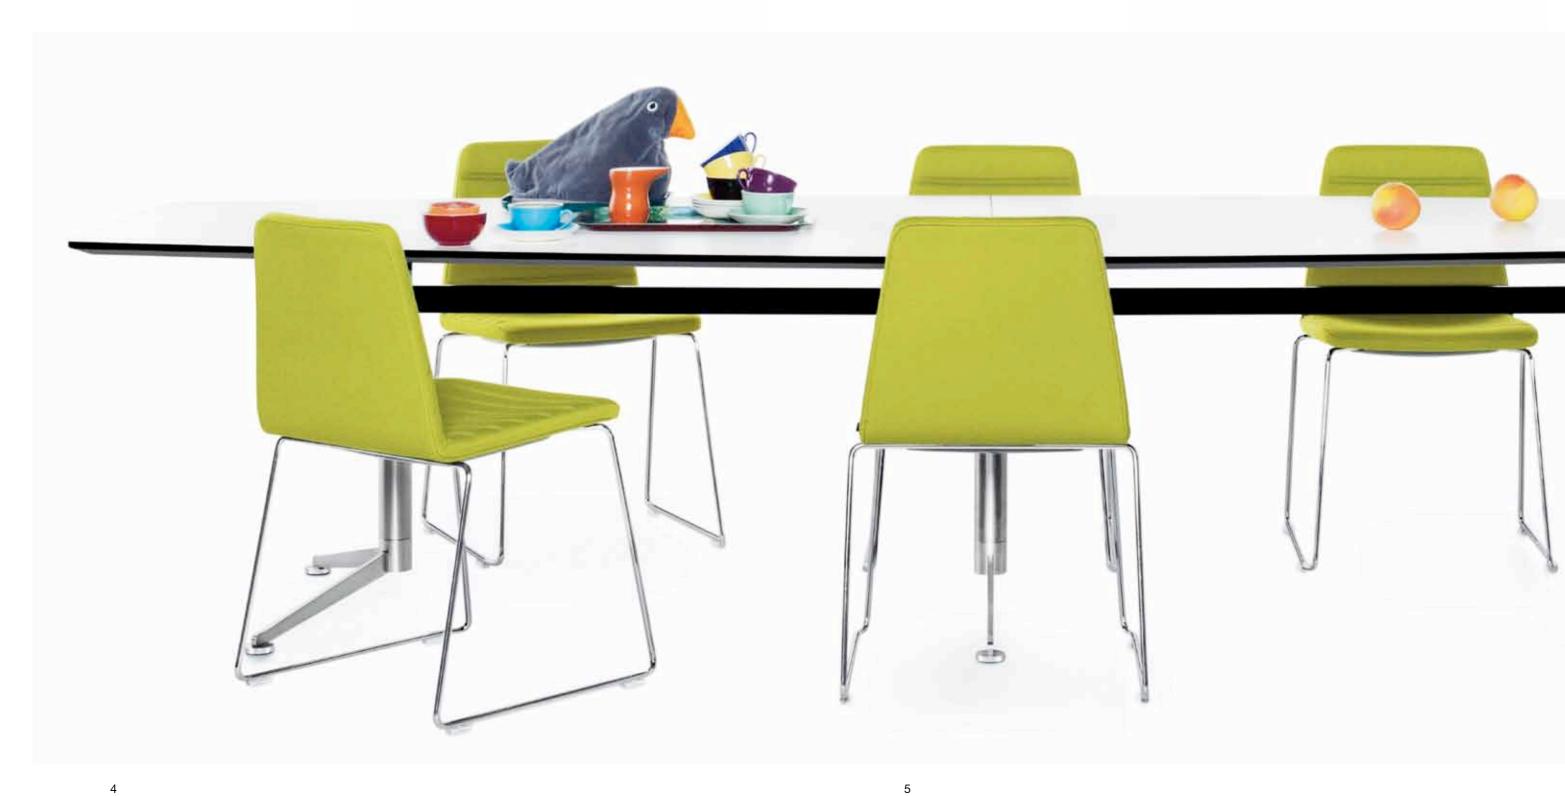

## SPINAL TABLE DESIGN PAUL LEROY

The Spinal Table is a series of tables that can meet any need, irrespective of the required size, form or application.

The light, column construction gives the slim table top a floating appearance, and liberates users from bothersome table legs.

**COLUMNS** 

27

The table series is ideal as a conference, canteen and meeting table and as a dining or coffee table in the home.

Spinal Table comes in many different sizes, in four different varieties of table tops, in three frame heights, in several surface possibilities, and as an extension table.