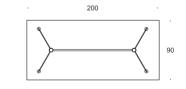

**COLUMNS** 

27

The table series is ideal as a conference, canteen and meeting table and as a dining or coffee table in the home.

Spinal Table comes in many different sizes, in four different varieties of table tops, in three frame heights, in several surface possibilities, and as an extension table.

Other surfaces or sizes on request. Please ask for a price quotation.

| MODEL                                             | TABLE HEIGHT |    |     |             |
|---------------------------------------------------|--------------|----|-----|-------------|
|                                                   | 45           | 72 | 105 | MATT CHROME |
| SPINAL TABLE<br>CIRCULAR                          |              |    |     |             |
| SPINAL TABLE<br>BOAT-SHAPED                       |              |    |     |             |
| SPINAL TABLE<br>SQUARE                            |              |    |     |             |
| SPINAL<br>TABLE<br>RECTANGULAR                    |              |    |     |             |
| SPINAL TABLE<br>WITH<br>EXTENSION,<br>BOAT-SHAPED |              |    |     |             |
| SPINAL TABLE<br>WITH<br>EXTENSION,<br>RECTANGULAR |              |    |     |             |