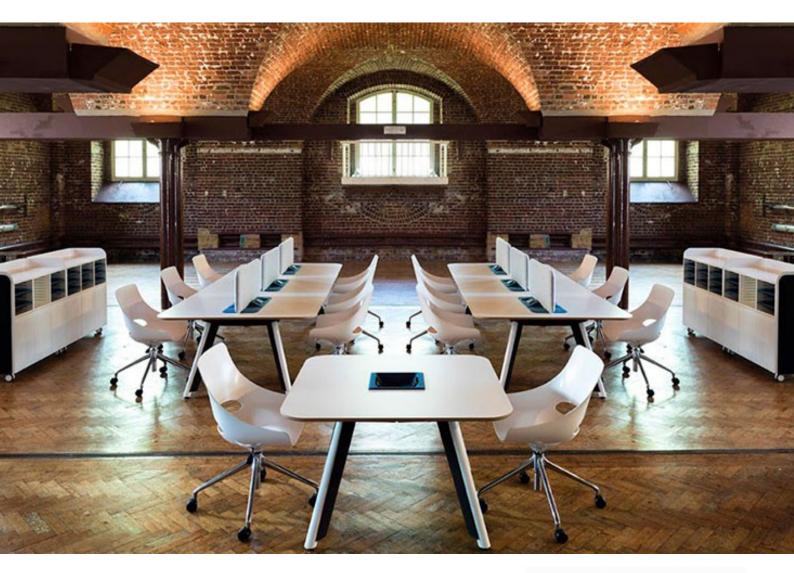

## Touch chair

## Okidoki table

Touch is inspired by lightness, fluidity and hidden complexity. Designed for use in short bursts of activity, it is an evolution of original work chair concept.

The Touch chair shell is a complex injection moulding that was carefully developed through many iterations, from cards and paper models, CNC foam and fiberglass prototypes prior to investment in tooling. Recycled and recyclable materials are used throughout, using Computer Aided Design to minimise their volume without compromising the structure.