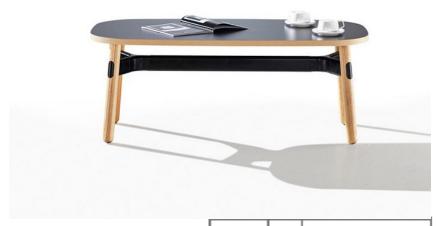

The tables have been developed in consideration of the natural material selection and rounded design theme of the table frame. Okidoki features table tops in round, rounded square/rectangle and rounded triangular shapes in either timber finish or glass (which shows off the clean design of the table frame)

OKD-1070 1200mm dia Glass / Timber Round

OKD-1570 1200mm dia Round Standing Height

OKD-1080 / OKD-1082 / OKD-1084 / ODK 1086 Folding Rectangle

OKD-1060 800mm Glass / Timber Rounded Triangle Coffee Table

OKD-1012 1200 x 600mm Glass / Timber Rounded Rectangle Coffee Table

Folding Table Legs Satin White Powdercoat - Standard Premium 1 Powdercoat colours Premium 2 Timber grain Powdercoat

Melamine Table Tops White / Pillar Box / Olive / Steel Blue / Black (Available in 25mm square edge)

Glass Table Tops Clear / Black Tinted (Available in 10mm flat polished edge)

Melamine Edging Timber grain 2mm ABS edging Matching 2mm ABS edging (worktop colour)