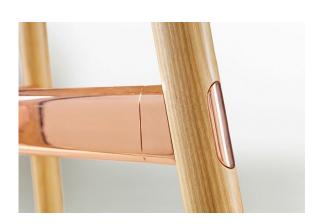

The Okidoki table was born from the idea of creating a table and chair family which can easily transition from home to office, with the cheeky, fun design brining a sense of informality to the chosen environment. Featuring solid timber legs in American Ash, Walnut Stain, Black Stain or White Stain, the timer colour range of the legs is designed to either compliment or contrast with the podwercoat colours of the steel and aluminium framework.

The tables have been developed in consideration of the natural material selection and rounded design theme of the table frame. Okidoki features table tops in round, rounded square/rectangle and rounded triangular shapes in either timber finish or glass (which shows off the clean design of the table frame)