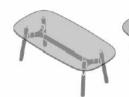

## Okidoki table

Touch is inspired by lightness, fluidity and hidden complexity. Designed for use in short bursts of activity, it is an evolution of original work chair concept.

The Touch chair shell is a complex injection moulding that was carefully developed through many iterations, from cards and paper models, CNC foam and fiberglass prototypes prior to investment in tooling. Recycled and recyclable materials are used throughout, using Computer Aided Design to minimise their volume without compromising the structure.

The Okidoki table was born from the idea of creating a table and chair family which can easily transition from home to office, with the cheeky, fun design brining a sense of informality to the chosen environment. Featuring solid timber legs in American Ash, Walnut Stain, Black Stain or White Stain, the timer colour range of the legs is designed to either compliment or contrast with the podwercoat colours of the steel and aluminium framework.

The tables have been developed in consideration of the natural material selection and rounded design theme of the table frame. Okidoki features table tops in round, rounded square/rectangle and rounded triangular shapes in either timber finish or glass (which shows off the clean design of the table frame)

OKD-1070 1200mm dia Glass / Timber Round

OKD-1570 1200mm dia Round Standing Height

OKD-1080 / OKD-1082 / OKD-1084 / ODK 1086 Folding Rectangle

OKD-1060 800mm Glass / Timber Rounded Triangle Coffee Table

OKD-1012 1200 x 600mm Glass / Timber Rounded Rectangle Coffee Table