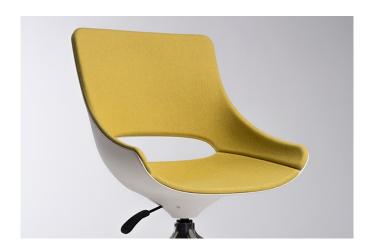

## Touch chair

## Okidoki table

Touch is inspired by lightness, fluidity and hidden complexity. Designed for use in short bursts of activity, it is an evolution of original work chair concept.

The Touch chair shell is a complex injection moulding that was carefully developed through many iterations, from cards and paper models, CNC foam and fiberglass prototypes prior to investment in tooling. Recycled and recyclable materials are used throughout, using Computer Aided Design to minimise their volume without compromising the structure.