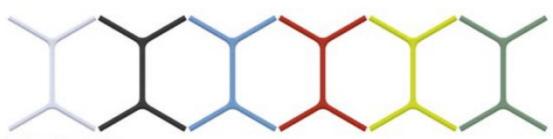

Okidoki Timber Legs Ash - Standard Premium Stain - Walnut, Black, White

Powdercoat Frame Colours

Satin White - Standard

Premium 1 Powdercoat colours - Matte Black / Wedgewood / Signal Red / Lemon Yellow / Pale Eucalypt

Folding Table Legs Satin White Powdercoat - Standard Premium 1 Powdercoat colours Premium 2 Timber grain Powdercoat

Melamine Table Tops White / Pillar Box / Olive / Steel Blue / Black (Available in 25mm square edge)