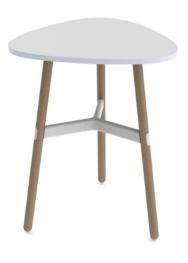

The tables have been developed in consideration of the natural material selection and rounded design theme of the table frame. Okidoki features table tops in round, rounded square/rectangle and rounded triangular shapes in either timber finish or glass (which shows off the clean design of the table frame)

OKD-1070 1200mm dia Glass / Timber Round

OKD-1570 1200mm dia Round Standing Height

OKD-1080 / OKD-1082 / OKD-1084 / ODK 1086 Folding Rectangle

OKD-1060 800mm Glass / Timber Rounded Triangle Coffee Table

OKD-1012 1200 x 600mm Glass / Timber Rounded Rectangle Coffee Table