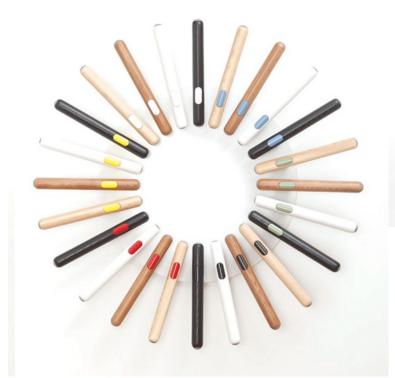

Okidoki Timber Legs Ash - Standard Premium Stain - Walnut, Black, White

Powdercoat Frame Colours

Satin White - Standard

Premium 1 Powdercoat colours - Matte Black / Wedgewood / Signal Red / Lemon Yellow / Pale Eucalypt