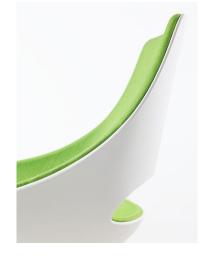

## Touch chair

## Okidoki table

Touch is inspired by lightness, fluidity and hidden complexity. Designed for use in short bursts of activity, it is an evolution of original work chair concept.

The Touch chair shell is a complex injection moulding that was carefully developed through many iterations, from cards and paper models, CNC foam and fiberglass prototypes prior to investment in tooling. Recycled and recyclable materials are used throughout, using Computer Aided Design to minimise their volume without compromising the structure.