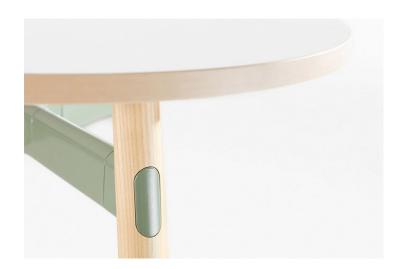

The Okidoki table was born from the idea of creating a table and chair family which can easily transition from home to office, with the cheeky, fun design brining a sense of informality to the chosen environment. Featuring solid timber legs in American Ash, Walnut Stain, Black Stain or White Stain, the timer colour range of the legs is designed to either compliment or contrast with the podwercoat colours of the steel and aluminium framework.

The tables have been developed in consideration of the natural material selection and rounded design theme of the table frame. Okidoki features table tops in round, rounded square/rectangle and rounded triangular shapes in either timber finish or glass (which shows off the clean design of the table frame)