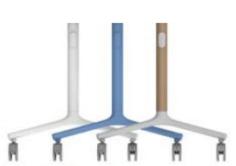

The Okidoki table was born from the idea of creating a table and chair family which can easily transition from home to office, with the cheeky, fun design brining a sense of informality to the chosen environment. Featuring solid timber legs in American Ash, Walnut Stain, Black Stain or White Stain, the timer colour range of the legs is designed to either compliment or contrast with the podwercoat colours of the steel and aluminium framework.

Okidoki Timber Legs Ash - Standard Premium Stain - Walnut, Black, White

Powdercoat Frame Colours

Satin White - Standard

Premium 1 Powdercoat colours - Matte Black / Wedgewood / Signal Red / Lemon Yellow / Pale Eucalypt