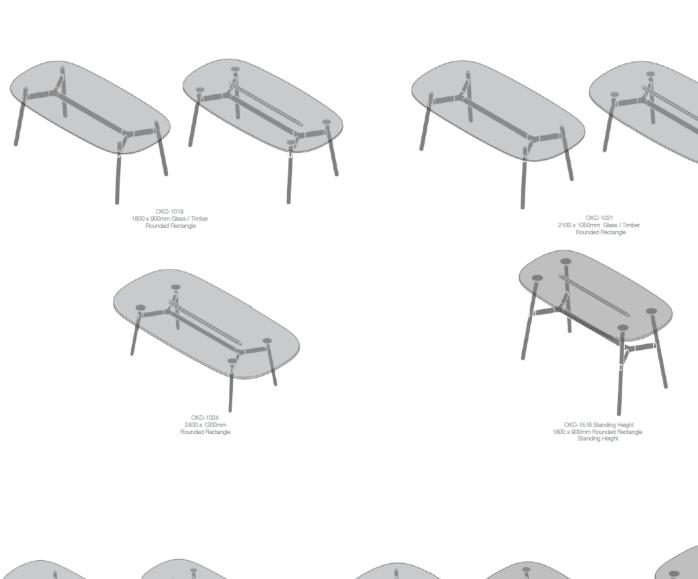

The tables have been developed in consideration of the natural material selection and rounded design theme of the table frame. Okidoki features table tops in round, rounded square/rectangle and rounded triangular shapes in either timber finish or glass (which shows off the clean design of the table frame)

OKD-1070 1200mm dia Glass / Timber Round

OKD-1570 1200mm dia Round Standing Height

OKD-1080 / OKD-1082 / OKD-1084 / ODK 1086 Folding Rectangle

OKD-1060 800mm Glass / Timber Rounded Triangle Coffee Table

OKD-1012 1200 x 600mm Glass / Timber Rounded Rectangle Coffee Table