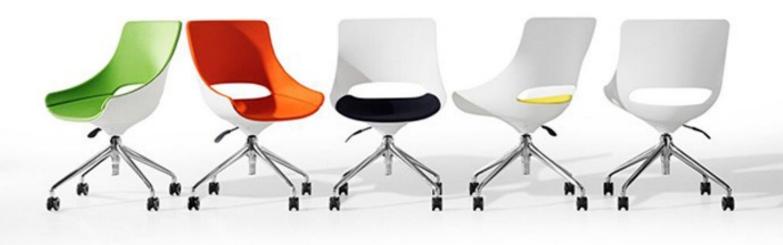

## Touch chair

## Okidoki table

Touch is inspired by lightness, fluidity and hidden complexity. Designed for use in short bursts of activity, it is an evolution of original work chair concept.

The Touch chair shell is a complex injection moulding that was carefully developed through many iterations, from cards and paper models, CNC foam and fiberglass prototypes prior to investment in tooling. Recycled and recyclable materials are used throughout, using Computer Aided Design to minimise their volume without compromising the structure.