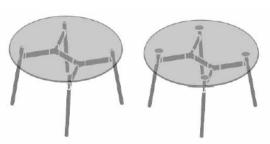

The tables have been developed in consideration of the natural material selection and rounded design theme of the table frame. Okidoki features table tops in round, rounded square/rectangle and rounded triangular shapes in either timber finish or glass (which shows off the clean design of the table frame)

OKD-1070 1200mm dia Glass / Timber Round

OKD-1570 1200mm dia Round Standing Height

OKD-1080 / OKD-1082 / OKD-1084 / ODK 1086 Folding Rectangle

OKD-1060 800mm Glass / Timber Rounded Triangle Coffee Table

OKD-1012 1200 x 600mm Glass / Timber Rounded Rectangle Coffee Table