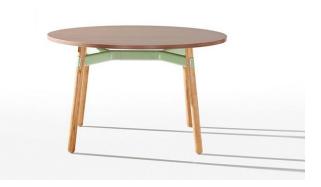

The Okidoki table was born from the idea of creating a table and chair family which can easily transition from home to office, with the cheeky, fun design brining a sense of informality to the chosen environment. Featuring solid timber legs in American Ash, Walnut Stain, Black Stain or White Stain, the timer colour range of the legs is designed to either compliment or contrast with the podwercoat colours of the steel and aluminium framework.

The tables have been developed in consideration of the natural material selection and rounded design theme of the table frame. Okidoki features table tops in round, rounded square/rectangle and rounded triangular shapes in either timber finish or glass (which shows off the clean design of the table frame)

OKD-1070 1200mm dia Glass / Timber Round

OKD-1570 1200mm dia Round Standing Height

OKD-1080 / OKD-1082 / OKD-1084 / ODK 1086 Folding Rectangle

OKD-1060 800mm Glass / Timber Rounded Triangle Coffee Table

OKD-1012 1200 x 600mm Glass / Timber Rounded Rectangle Coffee Table