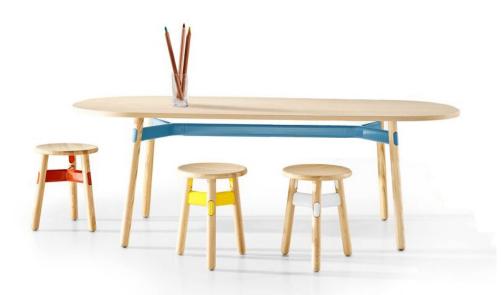

The Okidoki table was born from the idea of creating a table and chair family which can easily transition from home to office, with the cheeky, fun design brining a sense of informality to the chosen environment. Featuring solid timber legs in American Ash, Walnut Stain, Black Stain or White Stain, the timer colour range of the legs is designed to either compliment or contrast with the podwercoat colours of the steel and aluminium framework.

The tables have been developed in consideration of the natural material selection and rounded design theme of the table frame. Okidoki features table tops in round, rounded square/rectangle and rounded triangular shapes in either timber finish or glass (which shows off the clean design of the table frame)