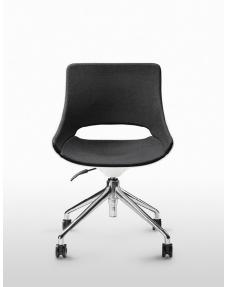

## Touch chair

## Okidoki table

Touch is inspired by lightness, fluidity and hidden complexity. Designed for use in short bursts of activity, it is an evolution of original work chair concept.

The Touch chair shell is a complex injection moulding that was carefully developed through many iterations, from cards and paper models, CNC foam and fiberglass prototypes prior to investment in tooling. Recycled and recyclable materials are used throughout, using Computer Aided Design to minimise their volume without compromising the structure.