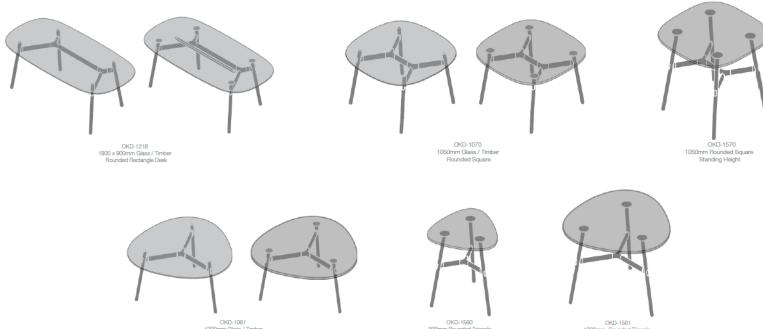

The tables have been developed in consideration of the natural material selection and rounded design theme of the table frame. Okidoki features table tops in round, rounded square/rectangle and rounded triangular shapes in either timber finish or glass (which shows off the clean design of the table frame)

OKD-1070 1200mm dia Glass / Timber Round

OKD-1570 1200mm dia Round Standing Height

OKD-1080 / OKD-1082 / OKD-1084 / ODK 1086 Folding Rectangle

OKD-1060 800mm Glass / Timber Rounded Triangle Coffee Table

OKD-1012 1200 x 600mm Glass / Timber Rounded Rectangle Coffee Table