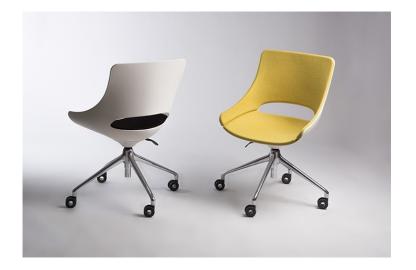

## Touch chair

## Okidoki table

Touch is inspired by lightness, fluidity and hidden complexity. Designed for use in short bursts of activity, it is an evolution of original work chair concept.

The Touch chair shell is a complex injection moulding that was carefully developed through many iterations, from cards and paper models, CNC foam and fiberglass prototypes prior to investment in tooling. Recycled and recyclable materials are used throughout, using Computer Aided Design to minimise their volume without compromising the structure.