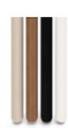

Okidoki Timber Legs Ash - Standard Premium Stain - Walnut, Black, White

Powdercoat Frame Colours

Satin White - Standard

Premium 1 Powdercoat colours - Matte Black / Wedgewood / Signal Red / Lemon Yellow / Pale Eucalypt