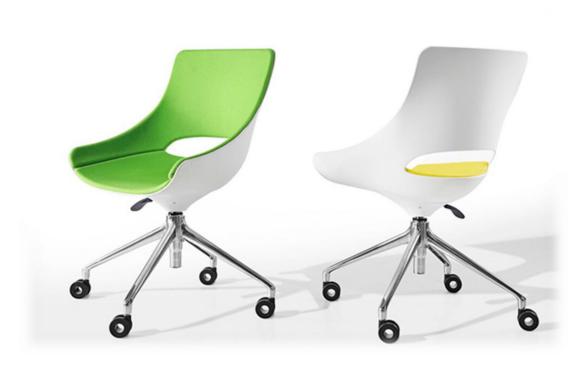

## Touch chair

## Okidoki table

Touch is inspired by lightness, fluidity and hidden complexity. Designed for use in short bursts of activity, it is an evolution of original work chair concept.

The Touch chair shell is a complex injection moulding that was carefully developed through many iterations, from cards and paper models, CNC foam and fiberglass prototypes prior to investment in tooling. Recycled and recyclable materials are used throughout, using Computer Aided Design to minimise their volume without compromising the structure.