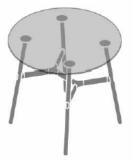

The tables have been developed in consideration of the natural material selection and rounded design theme of the table frame. Okidoki features table tops in round, rounded square/rectangle and rounded triangular shapes in either timber finish or glass (which shows off the clean design of the table frame)

OKD-1070 1200mm dia Glass / Timber Round

OKD-1570 1200mm dia Round Standing Height

OKD-1080 / OKD-1082 / OKD-1084 / ODK 1086 Folding Rectangle

OKD-1060 800mm Glass / Timber Rounded Triangle Coffee Table

OKD-1012 1200 x 600mm Glass / Timber Rounded Rectangle Coffee Table