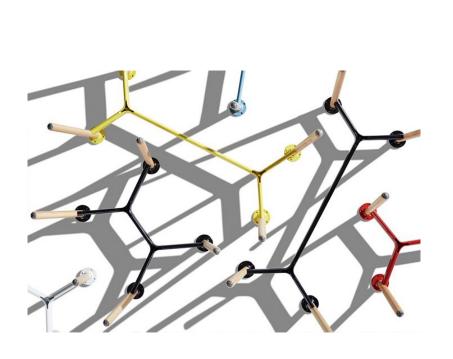

Okidoki Timber Legs Ash - Standard Premium Stain - Walnut, Black, White

Powdercoat Frame Colours

Satin White - Standard

Premium 1 Powdercoat colours - Matte Black / Wedgewood / Signal Red / Lemon Yellow / Pale Eucalypt

Folding Table Legs Satin White Powdercoat - Standard Premium 1 Powdercoat colours Premium 2 Timber grain Powdercoat

Melamine Table Tops White / Pillar Box / Olive / Steel Blue / Black (Available in 25mm square edge)