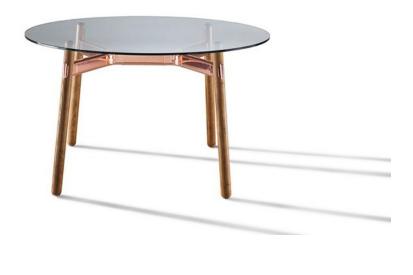

The Okidoki table was born from the idea of creating a table and chair family which can easily transition from home to office, with the cheeky, fun design brining a sense of informality to the chosen environment. Featuring solid timber legs in American Ash, Walnut Stain, Black Stain or White Stain, the timer colour range of the legs is designed to either compliment or contrast with the podwercoat colours of the steel and aluminium framework.

The tables have been developed in consideration of the natural material selection and rounded design theme of the table frame. Okidoki features table tops in round, rounded square/rectangle and rounded triangular shapes in either timber finish or glass (which shows off the clean design of the table frame)

OKD-1070 1200mm dia Glass / Timber Round

OKD-1570 1200mm dia Round Standing Height

OKD-1080 / OKD-1082 / OKD-1084 / ODK 1086 Folding Rectangle

OKD-1060 800mm Glass / Timber Rounded Triangle Coffee Table

OKD-1012 1200 x 600mm Glass / Timber Rounded Rectangle Coffee Table