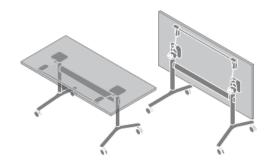

OKD-1070 1200mm dia Glass / Timber Round

OKD-1570 1200mm dia Round Standing Height

OKD-1080 / OKD-1082 / OKD-1084 / ODK 1086 Folding Rectangle

OKD-1060 800mm Glass / Timber Rounded Triangle Coffee Table

OKD-1012 1200 x 600mm Glass / Timber Rounded Rectangle Coffee Table