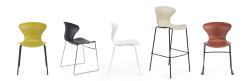

# Heir

The dynamic expressive line of the robust polypropylene shell is enhanced to perfection by the great range of colours: Coal black, marsala, white, sand and curry. The frame is available in white, black and chrome, and the family comprises of 4 different versions: 4-leg, sled, 4-leg stool and sled stool. 4-leg and sled chairs are stackable up to 6 pieces. 4-leg and sled stools are stackable up to 2 pieces.

#### Colours

- Coal Black
- Marsala
- White
- Sand
- Curry