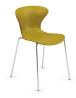

# Heir

The dynamic expressive line of the robust polypropylene shell is enhanced to perfection by the great range of colours: Coal black, marsala, white, sand and curry. The frame is available in white, black and chrome, and the family comprises of 4 different versions: 4-leg, sled, 4-leg stool and sled stool. 4-leg and sled chairs are stackable up to 6 pieces. 4-leg and sled stools are stackable up to 2 pieces.

## Options

- Stool
- Sled or 4-leg frame