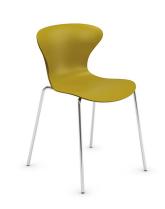

# Heir

The dynamic expressive line of the robust polypropylene shell is enhanced to perfection by the great range of colours: Coal black, marsala, white, sand and curry. The frame is available in white, black and chrome, and the family comprises of 4 different versions: 4-leg, sled, 4-leg stool and sled stool. 4-leg and sled chairs are stackable up to 6 pieces. 4-leg and sled stools are stackable up to 2 pieces.

## Options

- Stool
- Sled or 4-leg frame