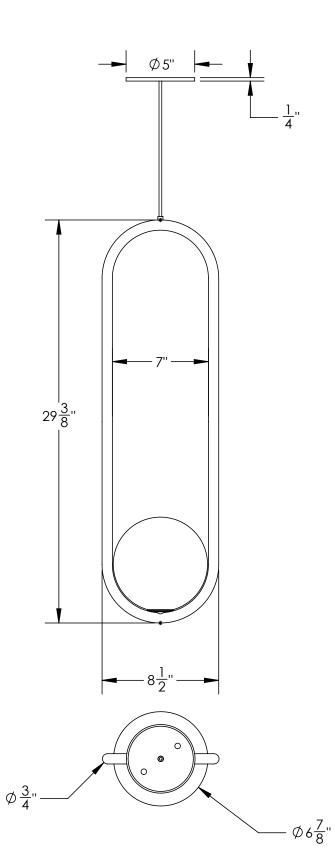

# MILA 7

| CODE        | MIL_7_COP                                        |
|-------------|--------------------------------------------------|
| FINISH      | Brushed Copper                                   |
|             |                                                  |
| CODE        | MIL_7_BRB                                        |
| FINISH      | Brushed Brass                                    |
|             |                                                  |
| CODE        | MIL_7_BLK                                        |
| FINISH      | Satin Black                                      |
|             |                                                  |
| CODE        | MIL_7_WHITE                                      |
| FINISH      | Textured White                                   |
| MATERIALS   | Steel                                            |
| LAMPING     | G9 2700K LED Bulb                                |
| WATTAGE     | 6W at 110 lumens (dimmable)                      |
| WEIGHT      | 7 lbs                                            |
| CANOPY      | 5″ (127mm) diameter<br>0.25″ (6mm) deep<br>Black |
| Drop Height | 72" (1829mm) Standard                            |

#### CUSTOM OPTIONS

DROP LENGTH Extra length available upon request

\* Pricing available upon request