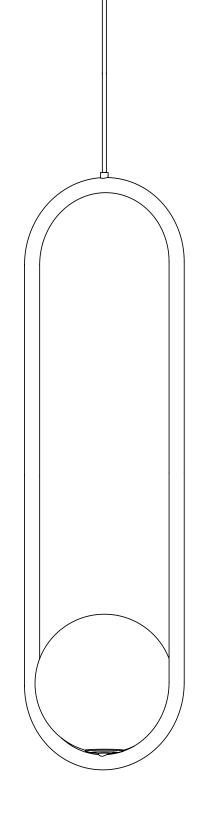

## MILA 7

# MILA 7

| CODE        | MIL_7_COP                                        |
|-------------|--------------------------------------------------|
| FINISH      | Brushed Copper                                   |
|             |                                                  |
| CODE        | MIL_7_BRB                                        |
| FINISH      | Brushed Brass                                    |
|             |                                                  |
| CODE        | MIL_7_BLK                                        |
| FINISH      | Satin Black                                      |
|             |                                                  |
| CODE        | MIL_7_WHITE                                      |
| FINISH      | Textured White                                   |
| MATERIALS   | Steel                                            |
| LAMPING     | G9 2700K LED Bulb                                |
| WATTAGE     | 6W at 110 lumens (dimmable)                      |
| WEIGHT      | 7 lbs                                            |
| CANOPY      | 5″ (127mm) diameter<br>0.25″ (6mm) deep<br>Black |
| Drop Height | 72" (1829mm) Standard                            |